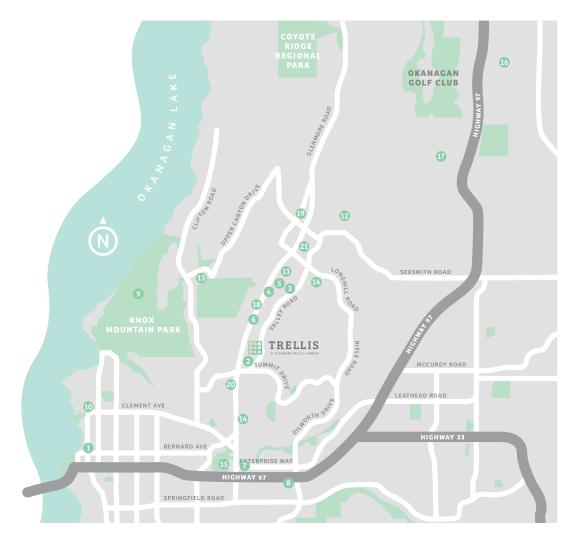

# AMENITIES MAP

# Perfectly positioned in the heart of the community

Live life on your terms. Trellis at Glenmore Valley
Landing offers quick and easy access to shopping,
schools, restaurants, professional services,
entertainment, walking/bike paths and lake activities.

## SHOPPING

- 1 Downtown
- 2 Hillside Plaza (DQ, Dyck's Pharmacy, Walk-In Clinic...)
- Brandt's Creek Crossing (Save on Foods/Shoppers Drug Mart/Starbucks...)
- 4 Glenvalley Plaza (Domino's/Pharmasave...)
- Glenpark Village (Tim Hortons/McDonalds/IGA...)
- 6 Sandalwood Plaza (TD/Subway...)
- 7 Spall Plaza (Spall Medical Clinic/London Drugs...)
- Orchard Park Mall

#### PARKS

- 9 Knox Mt. Park
- Waterfront Park (Downtown)
- 11 Brandt's Creek Linear Park
- 12 Glenmore Sports Park
- Blair Pond Park
- Glenmore Recreation Park (COMING SOON)

## RECREATION

- Kelowna Golf & Country Club
- 15 Parkinson Recreation Centre
- 16 Airport

# **SCHOOLS**

- **Ⅲ** UBC
- Watson Road Elementary
- 19 North Glenmore Elementary
- 20 Glenmore Elementary
- Dr. Knox Middle School

13 min drive to University

6 min drive to Downtown

12 min drive to Airport