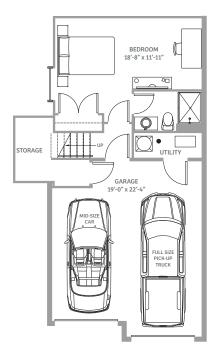

PLAN C

4 BEDROOM + DEN 3.5 BATHROOM TOTAL SQ FT 2,224

LOWER FLOOR 453 SQ FT MAIN FLOOR 877 SQ FT