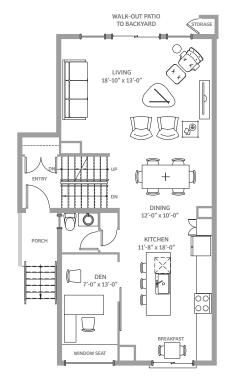

PLAN C

4 BEDROOM + DEN 3.5 BATHROOM TOTAL SQ FT 2,224

LOWER FLOOR 453 SQ FT MAIN FLOOR 877 SQ FT