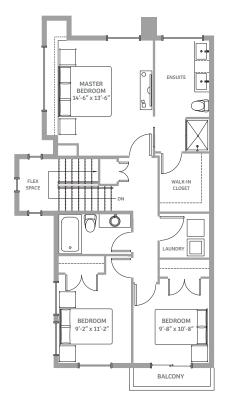

## UPPER FLOOR 894 SQ FT

Please note, in Plan C units 19,25,31,37, the window size is slightly smaller and there is an extra storage space (approx. 7 sq ft) in the ensuite.

In our continuing effort to improve and maintain the high standard of The Trellis development, the developer reserves the right to modify or change plans, specifications, features and prices without notice. Materials may be substituted with equivalent or better at the developer's sole discretion. All dimensions and sizes are approximate and are based on Architectural measurements. As reverse and/ore mirrored plans occur throughout the developent, bease sea architectural plans. Renderings are an artist's conception and are intended as a general reference only. Please refer to disclosure statement for specific offering details. E&O.E.